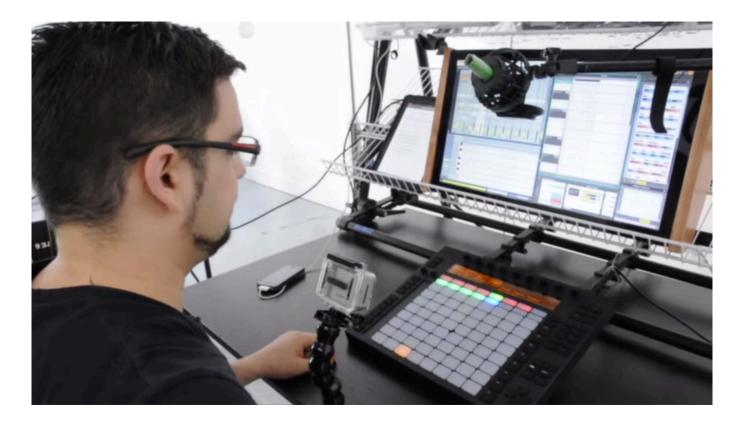

That's why the wizards in development designed an elegant workflow to make music production with Liquid Rhythm even more tactile: Liquid Rhythm's MIDI script for Ableton Push in User Mode.

Using the existing Max For Live plugin for Ableton Live 9 and taking full advantage of the hands-on control made possible with Ableton Push, WaveDNA is proud to feature its most advanced MIDI script yet, providing control over many features in Liquid Rhythm. You can navigate over your arrangement, cut, copy, and paste regions, humanize notes, and produce and experiment with beats without ever touching a keyboard or mouse.

However, the most powerful (and fun!) control is this: The Push's grid of colour RGB pads can be used to sequence Liquid Rhythm's colour-coded note clusters. For a fantastic demo of this integration, watch this video featuring DJ Shine:

Using Ableton's Push controller with Liquid Rhythm is an exciting way to experiment with your rhythm tracks. It lets you program your ideas into Ableton Live very quickly, by providing a colour-coded interface for inspiring rhythmic improvisation.