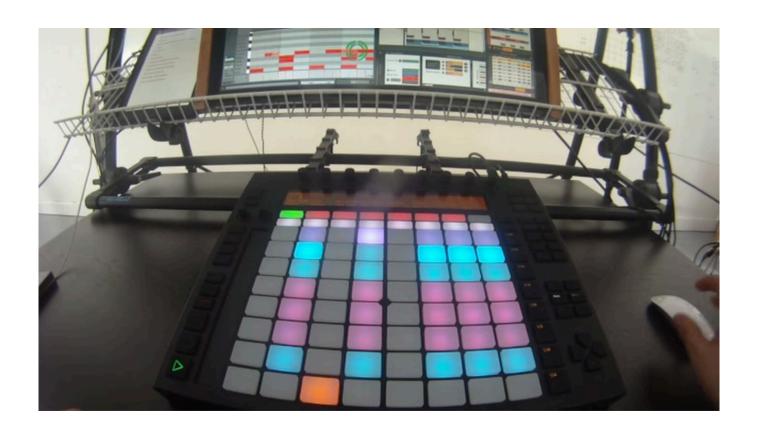

However, the most powerful (and fun!) control is this: The Push's grid of colour RGB pads can be used to sequence Liquid Rhythm's colour-coded note clusters. For a fantastic demo of this integration, watch this video featuring DJ Shine:

## Features:

• Edit the contents of Ableton Live clips using the flexibility of Liquid Rhythm's creative tools and effortless tactile control of Ableton Push.

- Experiment with complex rhythm patterns by programming and swapping color-coded note clusters in Liquid Rhythm's BeatForm Sequencer using the RGB pads on Push.
- Cycle clusters of notes through every step of Liquid Rhythm's sequencer with the turn of Push's knobs.
- Quickly navigate Liquid Rhythm's arranger canvas using buttons and knobs on Push.
- Draw rhythm patterns using the 64 drum pads on Push.
- Adjust the swing and velocity of your beat with the 8 knobs on Push.
- Access Liquid Rhythm's parameters and controls on Push through the multi-menu display.

Using Ableton's Push controller with Liquid Rhythm is an exciting way to experiment with your rhythm tracks. It lets you program your ideas into Ableton Live very quickly, by providing a colour-coded interface for inspiring rhythmic improvisation.