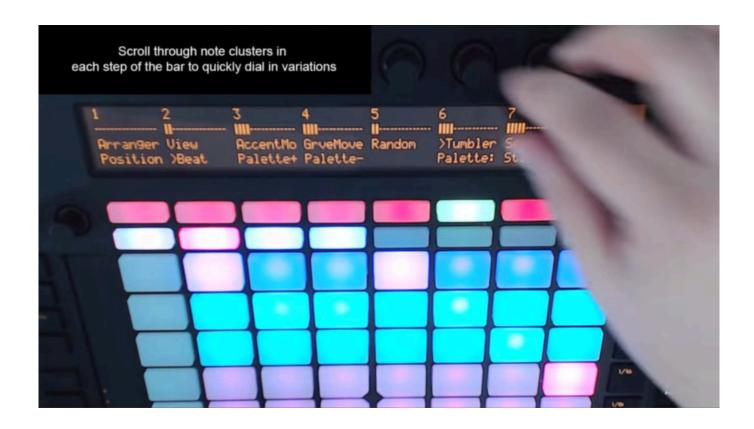

## Features:

• Edit the contents of Ableton Live clips using the flexibility of Liquid Rhythm's creative tools and effortless tactile control of Ableton Push.

- Experiment with complex rhythm patterns by programming and swapping color-coded note clusters in Liquid Rhythm's BeatForm Sequencer using the RGB pads on Push.
- Cycle clusters of notes through every step of Liquid Rhythm's sequencer with the turn of Push's knobs.
- Quickly navigate Liquid Rhythm's arranger canvas using buttons and knobs on Push.
- Draw rhythm patterns using the 64 drum pads on Push.
- Adjust the swing and velocity of your beat with the 8 knobs on Push.
- Access Liquid Rhythm's parameters and controls on Push through the multi-menu display.

Using Ableton's Push controller with Liquid Rhythm is an exciting way to experiment with your rhythm tracks. It lets you program your ideas into Ableton Live very quickly, by providing a colour-coded interface for inspiring rhythmic improvisation.