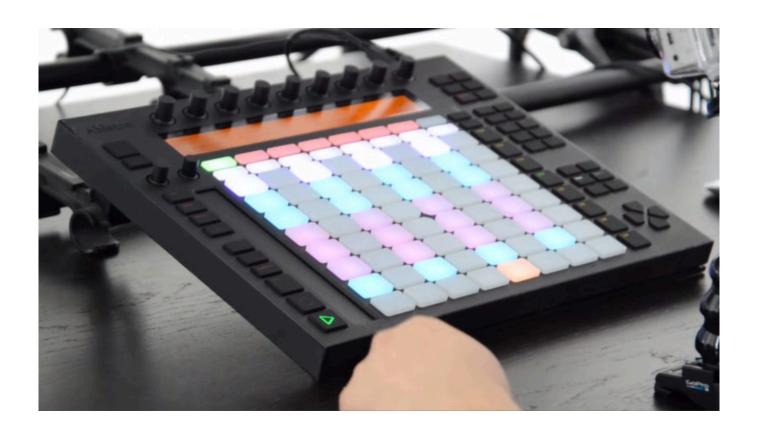

However, the most powerful (and fun!) control is this: The Push's grid of colour RGB pads can be used to sequence Liquid Rhythm's colour-coded note clusters. For a fantastic demo of this integration, watch this video featuring DJ Shine:

## Features:

• Edit the contents of Ableton Live clips using the flexibility of Liquid Rhythm's creative tools and effortless tactile control of Ableton Push.

- Experiment with complex rhythm patterns by programming and swapping color-coded note clusters in Liquid Rhythm's BeatForm Sequencer using the RGB pads on Push.
- Cycle clusters of notes through every step of Liquid Rhythm's sequencer with the turn of Push's knobs.
- Quickly navigate Liquid Rhythm's arranger canvas using buttons and knobs on Push.
- Draw rhythm patterns using the 64 drum pads on Push.
- Adjust the swing and velocity of your beat with the 8 knobs on Push.
- Access Liquid Rhythm's parameters and controls on Push through the multi-menu display.

Using Ableton's Push controller with Liquid Rhythm is an exciting way to experiment with your rhythm tracks. It lets you program your ideas into Ableton Live very quickly, by providing a colour-coded interface for inspiring rhythmic improvisation.